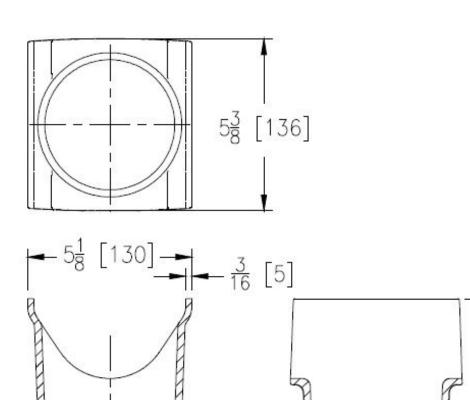

## Manufacturer

 $\phi 4\frac{1}{2} [114]$ 

## **ENGINEERING SPECIFICATION: ZURN Z886-U4**

4" [102mm] No-Hub Bottom Outlet for 6" [152mm] wide Trench Drainage System. Outlet is made of 3/16" [5mm] thick HDPE and is designed for No-Hub applications using an adapter (Supplied by other).

\*\*Channel to be cut in field to inside diameter of outlet.

DISCLAIMER - The customer and the customer's architects, engineers, consultants, and other professionals are completely responsible for the selection installation and maintenance of any product purchased from Trench Drain Supply and/or its manufacturers. TRENCH DRAIN SUPPLY MAKES NO WARRANTY, EXPRESS OR IMPLIED, AS TO THE SUITABILITY, DESIGN, MERCHANTIBILITY, OR FITNESS OF THE PRODUCT FOR CUSTOMERS APPLICATION. The drawing and information provided remain the property and copyright of the manufacturer listed. The manufacturer reserves the right to modify specification without notice.